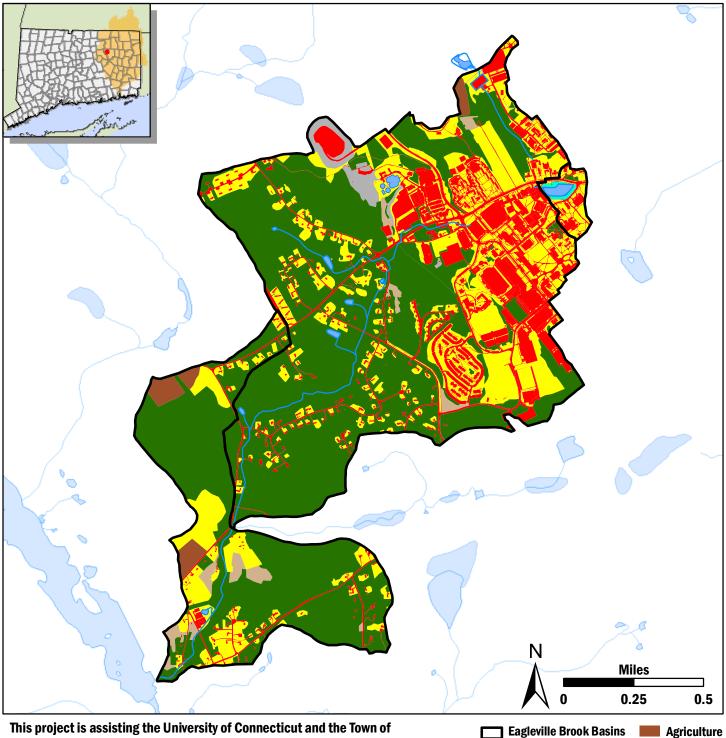

## **Eagleville Brook Watershed**

## **Land Cover**

This project is assisting the University of Connecticut and the Town of Mansfield with their response to the first impervious cover TMDL in the country. The Project is funded by CT DEP, UConn and the Town of Mansfield.

Project information: clear.uconn.edu/projects/tmdl/

Interactive map and data information: clear.uconn.edu/tmdl/watershed.htm

This map is intended for general information, planning and educational purposes only. It contains no authoritative positional information.