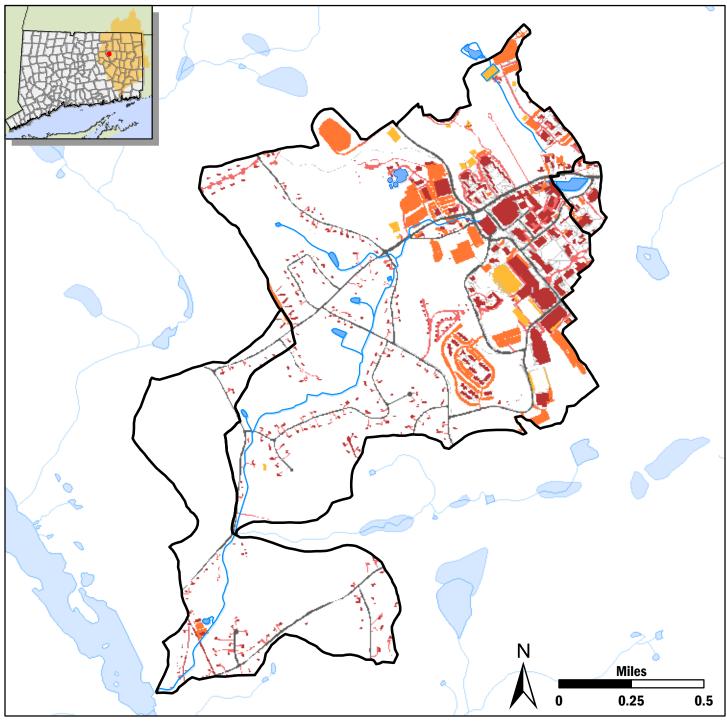

## **Eagleville Brook Watershed**

## **Impervious Cover**

This project is assisting the University of Connecticut and the Town of Mansfield with their response to the first impervious cover TMDL in the country. The Project is funded by CT DEP, UConn and the Town of Mansfield.

Project information: clear.uconn.edu/projects/tmdl/

Interactive map and data information: clear.uconn.edu/tmdl/watershed.htm

This map is intended for general information, planning and educational purposes only. It contains no authoritative positional information.