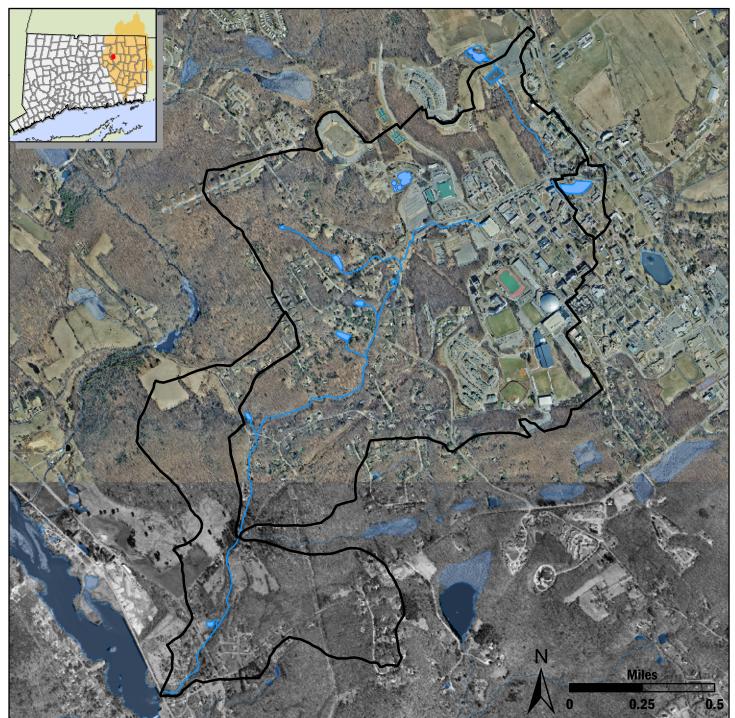

## **Eagleville Brook Watershed**

## Imagery

This project is assisting the University of Connecticut and the Town of Mansfield with their response to the first impervious cover TMDL in the country. The Project is funded by CT DEP, UConn and the Town of Mansfield.

Project information: clear.uconn.edu/projects/tmdl/ Interactive map and data information: clear.uconn.edu/tmdl/watershed.htm

This map is intended for general information, planning and educational purposes only. It contains no authoritative positional information.

## Legend

**Eagleville Brook Basins** Hydro (streams)

Hydro (lakes and ponds)

April 2008 Color 0.5 ft resolution **Bottom Image:** Spring 2004 Grayscale

**Top Image:** 