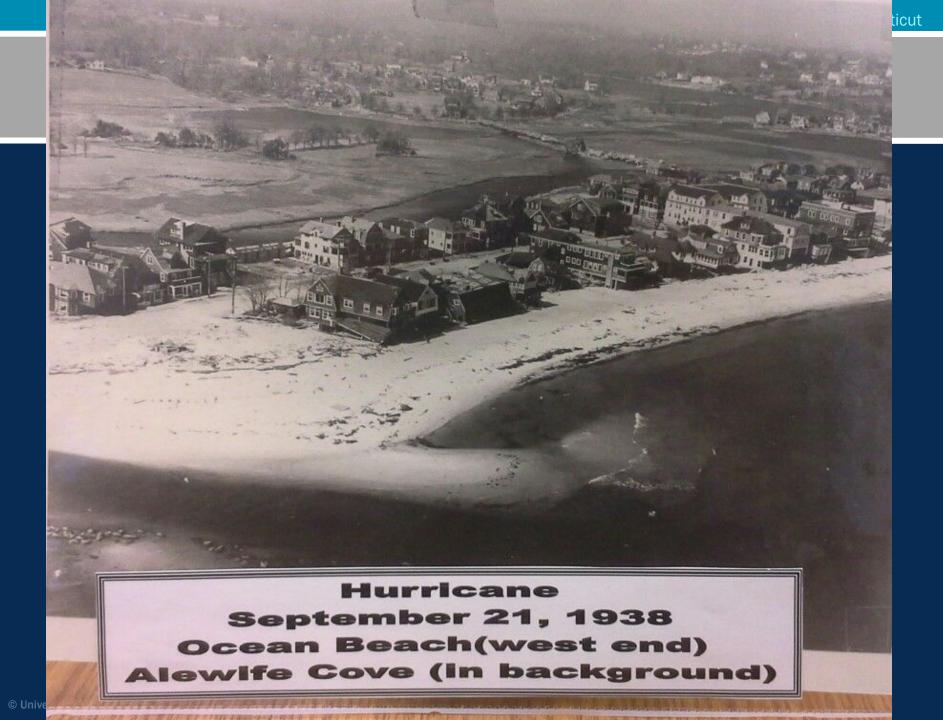

#### **Managed Retreat, not a new concept in Connecticut**

© University of Connecticut. The University of Connecticut supports all state and federal laws that promote equal opportunity and promote uscrimination.

### **Ocean Beach Park after the Great Hurricane of 1938**